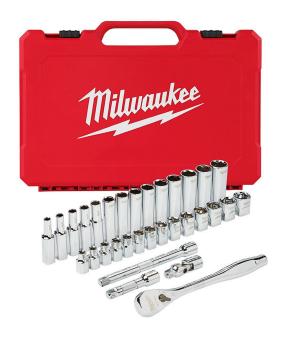

## Milwaukee Ratchet & Socket Set 3/8in Drive - Metric - 32PC

RMW48-22-9508

## **Details**

The Milwaukee SAE 32 piece 3/8" drive Ratchet & Socket set is designed from the ground up, offering users the Most Versatile Sockets that are Anti-Roll and Wrench-Ready. Its innovative FOUR FLAT Sides feature an anti-roll and wrench-ready design. The 90 tooth ratchet tool offers 44 of arc swing and a slim profile design, allowing you to work in tighter and more confined spaces, be it under the hood of a car or in the middle of a remodel. The ratchet and socket kit comes with a removable inner tray which is perfectly designed to be stored long-term in a steel storage chest. All Milwaukee sockets are stamped with metric measurements on the flat side for easy-to-read visibility. The set comes with accessories included so that users can get every job done, both in the garage and on the jobsite. The ratchet and socket set is backed by Milwaukee Lifetime Guarantee.