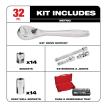

## Milwaukee Ratchet & Socket Set 3/8in Drive - Metric - 32PC

RMW48-22-9508

## **Details**

The Milwaukee SAE 32 piece 3/8" drive Ratchet & Socket set is designed from the ground up, offering users the Most Versatile Sockets that are Anti-Roll and Wrench-Ready. Its innovative FOUR FLAT Sides feature an anti-roll and wrench-ready design. The 90 tooth ratchet tool offers 44 of arc swing and a slim profile design, allowing you to work in tighter and more confined spaces, be it under the hood of a car or in the middle of a remodel. The ratchet and socket kit comes with a removable inner tray which is perfectly designed to be stored long-term in a steel storage chest. All Milwaukee sockets are stamped with metric measurements on the flat side for easy-to-read visibility. The set comes with accessories included so that users can get every job done, both in the garage and on the jobsite. The ratchet and socket set is backed by Milwaukee Lifetime Guarantee.