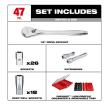

## **Details**

The Milwaukee 47pc 1/2" Drive Ratchet & Socket Set features a 90-tooth ratchet that has 44 of arc swing and a slim profile for working in tighter spaces. The sockets have FOUR FLAT Sides that prevent rolling and are wrench ready. Sizes are stamped into each socket for easy-to-read visibility. Users can keep this set organized in the included PACKOUT Low-Profile Organizer with a clear top for easy identification of parts at a glance. The PACKOUT Organizer is IP65 rated and built from impact-resistant materials for durability on and off the jobsite. The Organizer is part of our PACKOUT Modular Storage System, allowing users to custom build storage systems to easily transport and organize their tools and accessories. This set is backed by a Milwaukee Lifetime Guarantee.