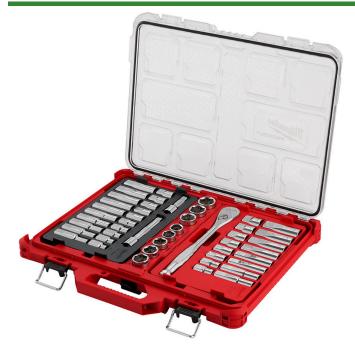

## Milwaukee Ratchet & Socket Set 1/2in **Drive with Packout Organizer - 47PC**

RMW48-22-9487

## **Details**

The Milwaukee 47pc 1/2" Drive Ratchet & Socket Set features a 90-tooth ratchet that has 44 of arc swing and a slim profile for working in tighter spaces. The sockets have FOUR FLAT Sides that prevent rolling and are wrench ready. Sizes are stamped into each socket for easy-to-read visibility. Users can keep this set organized in the included PACKOUT Low-Profile Organizer with a clear top for easy identification of parts at a glance. The PACKOUT Organizer is IP65 rated and built from impact-resistant materials for durability on and off the jobsite. The Organizer is part of our PACKOUT Modular Storage System, allowing users to custom build storage systems to easily transport and organize their tools and accessories. This set is backed by a Milwaukee Lifetime Guarantee.