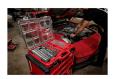

## **Details**

The Milwaukee 47pc 1/2" Drive Ratchet & Socket Set features a 90-tooth ratchet that has 44 of arc swing and a slim profile for working in tighter spaces. The sockets have FOUR FLAT Sides that prevent rolling and are wrench ready. Sizes are stamped into each socket for easy-to-read visibility. Users can keep this set organized in the included PACKOUT Low-Profile Organizer with a clear top for easy identification of parts at a glance. The PACKOUT Organizer is IP65 rated and built from impact-resistant materials for durability on and off the jobsite. The Organizer is part of our PACKOUT Modular Storage System, allowing users to custom build storage systems to easily transport and organize their tools and accessories. This set is backed by a Milwaukee Lifetime Guarantee.