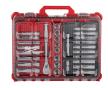

## **Details**

The Milwaukee 47pc 1/2" Drive Ratchet & Socket Set features a 90-tooth ratchet that has 44 of arc swing and a slim profile for working in tighter spaces. The sockets have FOUR FLAT Sides that prevent rolling and are wrench ready. Sizes are stamped into each socket for easy-to-read visibility. Users can keep this set organized in the included PACKOUT Low-Profile Organizer with a clear top for easy identification of parts at a glance. The PACKOUT Organizer is IP65 rated and built from impact-resistant materials for durability on and off the jobsite. The Organizer is part of our PACKOUT Modular Storage System, allowing users to custom build storage systems to easily transport and organize their tools and accessories. This set is backed by a Milwaukee Lifetime Guarantee.