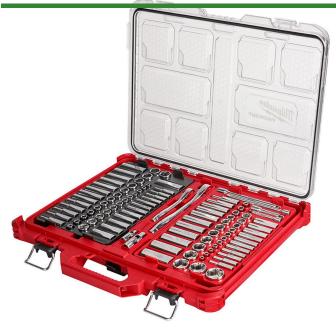

## Details

The Milwaukee Ratchet and Socket Set features sockets that have FOUR FLAT Sides that deter rolling and are wrench compatible for maximum productivity. The 90-tooth ratchet tool provides 40 of arc swing and a slim profile for work in tighter spaces. We ve stamped the sizes into each socket for easy-to-read visibility. You can keep both the SAE & Metric 56-piece ?" and 50-piece � " Drive Ratchet and Socket Sets organized in the included PACKOUT Low-Profile Organizer equipped with a clear top for easy identification of parts at a glance. This PACKOUT Organizer is IP65 rated and built from impact-resistant materials for durability on and off the jobsite with a reinforced hinge and heavy-duty latches. The Compact Low-Profile Organizer is part of the Milwaukee PACKOUT Modular Storage System, allowing you to custom-build storage systems to easily transport and organize your tools and accessories. This Combo Kit includes 106 total pieces: a 56 Piece 3/8 in. Drive Ratchet and Socket Set (48-22-9008), a 50 Piece 1/4 in. Drive Ratchet and Socket Set (48-22-9004), and a PACKOUT Low-Profile Organizer (48-22-8431).