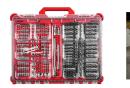

## Details

The Milwaukee Ratchet and Socket Set features sockets that have FOUR FLAT Sides that deter rolling and are wrench compatible for maximum productivity. The 90-tooth ratchet tool provides 40 of arc swing and a slim profile for work in tighter spaces. We ve stamped the sizes into each socket for easy-to-read visibility. You can keep both the SAE & Metric 56-piece ?" and 50-piece � " Drive Ratchet and Socket Sets organized in the included PACKOUT Low-Profile Organizer equipped with a clear top for easy identification of parts at a glance. This PACKOUT Organizer is IP65 rated and built from impact-resistant materials for durability on and off the jobsite with a reinforced hinge and heavy-duty latches. The Compact Low-Profile Organizer is part of the Milwaukee PACKOUT Modular Storage System, allowing you to custom-build storage systems to easily transport and organize your tools and accessories. This Combo Kit includes 106 total pieces: a 56 Piece 3/8 in. Drive Ratchet and Socket Set (48-22-9008), a 50 Piece 1/4 in. Drive Ratchet and Socket Set (48-22-9004), and a PACKOUT Low-Profile Organizer (48-22-8431).