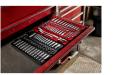

## Details

The Milwaukee Ratchet and Socket Set features sockets that have FOUR FLAT Sides that deter rolling and are wrench compatible for maximum productivity. The 90-tooth ratchet tool provides 40 of arc swing and a slim profile for work in tighter spaces. We ve stamped the sizes into each socket for easy-to-read visibility. You can keep both the SAE & Metric 56-piece ?" and 50-piece � " Drive Ratchet and Socket Sets organized in the included PACKOUT Low-Profile Organizer equipped with a clear top for easy identification of parts at a glance. This PACKOUT Organizer is IP65 rated and built from impact-resistant materials for durability on and off the jobsite with a reinforced hinge and heavy-duty latches. The Compact Low-Profile Organizer is part of the Milwaukee PACKOUT Modular Storage System, allowing you to custom-build storage systems to easily transport and organize your tools and accessories. This Combo Kit includes 106 total pieces: a 56 Piece 3/8 in. Drive Ratchet and Socket Set (48-22-9008), a 50 Piece 1/4 in. Drive Ratchet and Socket Set (48-22-9004), and a PACKOUT Low-Profile Organizer (48-22-8431).