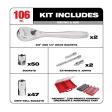

## Details

The Milwaukee Ratchet and Socket Set features sockets that have FOUR FLAT Sides that deter rolling and are wrench compatible for maximum productivity. The 90-tooth ratchet tool provides 40 of arc swing and a slim profile for work in tighter spaces. We ve stamped the sizes into each socket for easy-to-read visibility. You can keep both the SAE & Metric 56-piece ?" and 50-piece � " Drive Ratchet and Socket Sets organized in the included PACKOUT Low-Profile Organizer equipped with a clear top for easy identification of parts at a glance. This PACKOUT Organizer is IP65 rated and built from impact-resistant materials for durability on and off the jobsite with a reinforced hinge and heavy-duty latches. The Compact Low-Profile Organizer is part of the Milwaukee PACKOUT Modular Storage System, allowing you to custom-build storage systems to easily transport and organize your tools and accessories. This Combo Kit includes 106 total pieces: a 56 Piece 3/8 in. Drive Ratchet and Socket Set (48-22-9008), a 50 Piece 1/4 in. Drive Ratchet and Socket Set (48-22-9004), and a PACKOUT Low-Profile Organizer (48-22-8431).