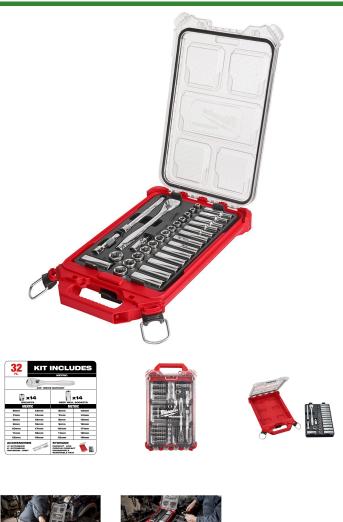

## Details

The Milwaukee Ratchet and Socket Set features sockets with FOUR FLAT Sides that deter rolling and are wrench compatible for maximum productivity. The 90-tooth ratchet tool provides 4 of arc swing and a slim profile for work in tighter spaces. Stamped sizes into each socket makes for easy-toread visibility. You can keep the Milwaukee 32-piece 3/8 in. Drive Ratchet and Socket Set organized in the included PACKOUT Compact Low-Profile Organizer equipped with a clear top for easy identification of parts at a glance. This PACKOUT Organizer is IP65 rated and built from impact-resistant materials for durability on and off the jobsite with a reinforced hinge and heavy-duty latches. The Compact Low-Profile Organizer is part of the MILWAUKEE PACKOUT Modular Storage System, allowing you to custom-build storage systems to easily transport and organize your tools and accessories. This kit includes a 32 Piece 3/8 in. Metric Drive Ratchet and Socket Set and a PACKOUT Compact Low-Profile Organizer.