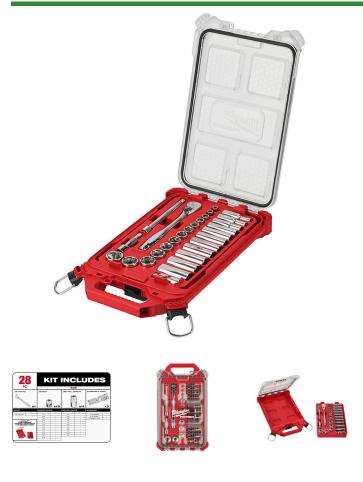

## Details

The Milwaukee Ratchet and Socket Set features sockets that have FOUR FLAT Sides that deter rolling and are wrench compatible for maximum productivity. The 90-tooth ratchet tool provides 4 of arc swing and a slim profile for work in tighter spaces. All Milwaukee sockets are stamped with sizes for easy-to-read visibility. Keep the 28-piece 3/8 in. Drive Ratchet and Socket Set organized in the included PACKOUT Compact Low-Profile Organizer equipped with a clear top for easy identification of parts. This PACKOUT Organizer is IP65 rated and built from impact-resistant materials for durability on the jobsite with a reinforced hinge and heavyduty latches. The Compact Low-Profile Compact Organizer is part of the MILWAUKEE PACKOUT Modular Storage System, allowing you to custombuild storage systems to easily transport and organize your tools and accessories. This Combo Kit includes a 28 Piece 3/8 in. SAE Drive Ratchet and Socket Set and a PACKOUT Compact Low-Profile Organizer.