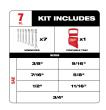

## **Details**

The Milwaukee 7 Piece SAE Flex Head Ratcheting Combination Wrench Set features 2.5 degrees of arc swing and 144 ratcheting positions, allowing quick and efficient work in tight spaces. The flex head wrenches have double-stacked pawls within the ratcheting mechanism, which increases durability and extends the life of the tools. The flexible head gives you increased accessibility in difficult-to-reach areas. The MAXBITE Open-End Grip improves the wrench's grip on nuts and bolts, offering you 25% more torque than smooth-faced wrenches. This flex head wrench set features ergonomic I-Beam handles designed for improved comfort and inkfilled size labels for easy size identification and quick distinction between SAE and metric sets. The 7pc kits come in a portable, locking storage tray, offering organization both on and off the jobsite. Standing behind their products, Milwaukee offers a Lifetime Guarantee on all of their Combination Wrench Sets.