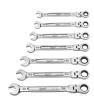

## **Details**

The Milwaukee 7 Piece SAE Flex Head Ratcheting Combination Wrench Set features 2.5 degrees of arc swing and 144 ratcheting positions, allowing quick and efficient work in tight spaces. The flex head wrenches have double-stacked pawls within the ratcheting mechanism, which increases durability and extends the life of the tools. The flexible head gives you increased accessibility in difficult-to-reach areas. The MAXBITE Open-End Grip improves the wrench's grip on nuts and bolts, offering you 25% more torque than smooth-faced wrenches. This flex head wrench set features ergonomic I-Beam handles designed for improved comfort and inkfilled size labels for easy size identification and quick distinction between SAE and metric sets. The 7pc kits come in a portable, locking storage tray, offering organization both on and off the jobsite. Standing behind their products, Milwaukee offers a Lifetime Guarantee on all of their Combination Wrench Sets.