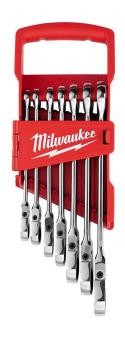

## Milwaukee Flex Head Ratcheting Combination Wrench - SAE - 7PC

RMW48-22-9429

## **Details**

The Milwaukee 7 Piece SAE Flex Head Ratcheting Combination Wrench Set features 2.5 degrees of arc swing and 144 ratcheting positions, allowing quick and efficient work in tight spaces. The flex head wrenches have double-stacked pawls within the ratcheting mechanism, which increases durability and extends the life of the tools. The flexible head gives you increased accessibility in difficult-to-reach areas. The MAXBITE Open-End Grip improves the wrench's grip on nuts and bolts, offering you 25% more torque than smooth-faced wrenches. This flex head wrench set features ergonomic I-Beam handles designed for improved comfort and inkfilled size labels for easy size identification and quick distinction between SAE and metric sets. The 7pc kits come in a portable, locking storage tray, offering organization both on and off the jobsite. Standing behind their products, Milwaukee offers a Lifetime Guarantee on all of their Combination Wrench Sets.