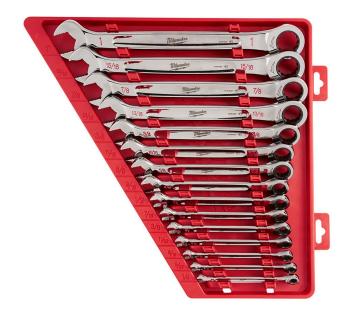

## Milwaukee Ratchet Combination Mechanic Wrench Set - SAE - 15PC

RMW48-22-9416

## Details

Milwaukee Ratcheting Combination Wrenches feature 2.5¢ of arc swing, allowing users to work quickly and efficiently tight spaces. The mechanic's wrenches features durable double-stacked pawls in the ratcheting mechanism offer the longest ratchet life and improved access with 144 ratcheting positions. MAX BITE Open-End Grip improves the ratchet wrench's grip on nuts and bolts, offering 25% more torque than smoth-faced wrenches.