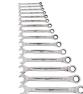

## Milwaukee Ratchet Combination Mechanic Wrench Set - SAE - 15PC

RMW48-22-9416

## Details

Milwaukee Ratcheting Combination Wrenches feature 2.5¢ of arc swing, allowing users to work quickly and efficiently tight spaces. The mechanic's wrenches features durable double-stacked pawls in the ratcheting mechanism offer the longest ratchet life and improved access with 144 ratcheting positions. MAX BITE Open-End Grip improves the ratchet wrench's grip on nuts and bolts, offering 25% more torque than smoth-faced wrenches.