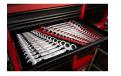

## Milwaukee Ratchet Combination Mechanic Wrench Set - SAE - 15PC

RMW48-22-9416

## Details

Milwaukee Ratcheting Combination Wrenches feature 2.5¢ of arc swing, allowing users to work quickly and efficiently tight spaces. The mechanic's wrenches features durable double-stacked pawls in the ratcheting mechanism offer the longest ratchet life and improved access with 144 ratcheting positions. MAX BITE Open-End Grip improves the ratchet wrench's grip on nuts and bolts, offering 25% more torque than smoth-faced wrenches.