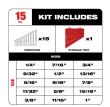

## Milwaukee Ratchet Combination Mechanic Wrench Set - SAE - 15PC

RMW48-22-9416

## Details

Milwaukee Ratcheting Combination Wrenches feature 2.5¢ of arc swing, allowing users to work quickly and efficiently tight spaces. The mechanic's wrenches features durable double-stacked pawls in the ratcheting mechanism offer the longest ratchet life and improved access with 144 ratcheting positions. MAX BITE Open-End Grip improves the ratchet wrench's grip on nuts and bolts, offering 25% more torque than smoth-faced wrenches.