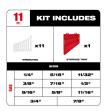

## Milwaukee Combo Wrench Set - SAE - 11PC

RMW48-22-9411

## **Details**

The Milwaukee 11 Piece SAE Combination Wrench Set delivers maximum torque and ultimate user comfort. Max Bite Open-End Grip improves the wrench's grip on nuts and bolts, and the geometry reduces rounding and stripping. Max Bite offers 25% More Torque than competitive wrench designs. The Comfortable I-Beam Handle Design allows superior user comfort, even while applying high torque. Milwaukee combo wrenches feature Ink-Filled Size Labels for easy size identification and the quick distinction between SAE and metric sets. The 11 piece wrench set comes in a storage tray designed for Long-Term Storage, keeping your tool chest organized. Standing behind their products, Milwaukee offers a Lifetime Guarantee on all Combination Wrench Sets.