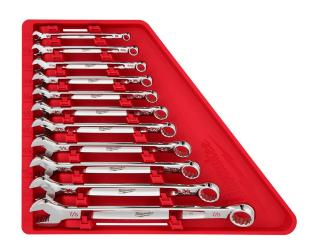

## Milwaukee Combo Wrench Set - SAE - 11PC

RMW48-22-9411

## **Details**

The Milwaukee 11 Piece SAE Combination Wrench Set delivers maximum torque and ultimate user comfort. Max Bite Open-End Grip improves the wrench's grip on nuts and bolts, and the geometry reduces rounding and stripping. Max Bite offers 25% More Torque than competitive wrench designs. The Comfortable I-Beam Handle Design allows superior user comfort, even while applying high torque. Milwaukee combo wrenches feature Ink-Filled Size Labels for easy size identification and the quick distinction between SAE and metric sets. The 11 piece wrench set comes in a storage tray designed for Long-Term Storage, keeping your tool chest organized. Standing behind their products, Milwaukee offers a Lifetime Guarantee on all Combination Wrench Sets.