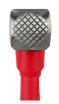

## **Details**

The Milwaukee 3lb Drilling Hammer features one milled and one smooth-faced for unmatched versatility on jobsites. The milled face grips chisels, punches, stakes, and spikes to reduce slippage or misstrikes, while the smooth face can be utilized for a wide range of striking applications. The drilling hammer is designed with a high-strength fiberglass handle and reinforced overstrike protection to offer ultimate power and durability. The Milwaukee dual-faced drilling hammer is also precision balanced for ease of use and provides forceful blows with less effort.