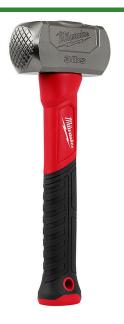

## Milwaukee 3lb Multi-Faced Drilling Hammer

RMW48-22-9310

## **Details**

The Milwaukee 3lb Drilling Hammer features one milled and one smooth-faced for unmatched versatility on jobsites. The milled face grips chisels, punches, stakes, and spikes to reduce slippage or misstrikes, while the smooth face can be utilized for a wide range of striking applications. The drilling hammer is designed with a high-strength fiberglass handle and reinforced overstrike protection to offer ultimate power and durability. The Milwaukee dual-faced drilling hammer is also precision balanced for ease of use and provides forceful blows with less effort.