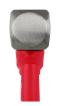

## **Details**

The Milwaukee 3lb Drilling Hammer features one milled and one smooth-faced for unmatched versatility on jobsites. The milled face grips chisels, punches, stakes, and spikes to reduce slippage or misstrikes, while the smooth face can be utilized for a wide range of striking applications. The drilling hammer is designed with a high-strength fiberglass handle and reinforced overstrike protection to offer ultimate power and durability. The Milwaukee dual-faced drilling hammer is also precision balanced for ease of use and provides forceful blows with less effort.