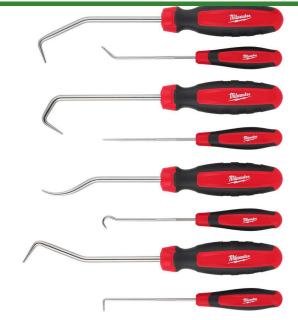

## **Details**

Milwaukee hooks and picks feature an all-metal core for up to 50% more durability. This set includes 4 hose picks set and 4 mini picks. Each hose pick has a specific angle for different applications while the reinforced tip resists bending when loosening stubborn hoses. The flat pick provides puncture protection and reduces damage to hoses. Milwaukee comfort grip handles give you increased tool control and comfort. The mini picks feature a knurling for additional tool control during precision work. This set includes a durable long-term storage tray for easy access and organization. These chrome-plated picks provide superior rust protection. All MILWAUKEE Mechanics Hand Tools are backed by a lifetime guarantee.