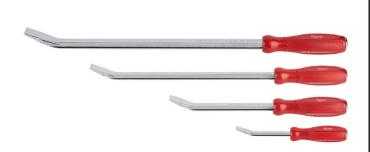

## **Details**

The Milwaukee 4 Piece Pry Bar Set features four pry bars with an I-Beam design for up to 40% more prying strength. The pry bar's all-metal core improves durability, allowing you to get the job done every time. A hammer-ready strike cap protects the tri-lob handle from damage and improves your ability to work in tight places. Each metal pry bar has a comfortable tri-lobe handle and features a durable chrome finish for superior corrosion resistance and easy cleaning. The four-piece pry bar tool set comes with an easy-access storage tray offering you a long-term storage solution. All pry bars are backed by a Milwaukee Lifetime Guarantee.