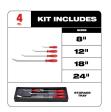

## **Details**

The Milwaukee 4 Piece Pry Bar Set features four pry bars with an I-Beam design for up to 40% more prying strength. The pry bar's all-metal core improves durability, allowing you to get the job done every time. A hammer-ready strike cap protects the tri-lob handle from damage and improves your ability to work in tight places. Each metal pry bar has a comfortable tri-lobe handle and features a durable chrome finish for superior corrosion resistance and easy cleaning. The four-piece pry bar tool set comes with an easy-access storage tray offering you a long-term storage solution. All pry bars are backed by a Milwaukee Lifetime Guarantee.