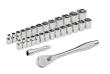

## **Details**

The Milwaukee 29 piece 3/8" Drive Ratchet & Socket set is designed from the ground up, offering our users the Most Versatile Sockets that are Anti-Roll and Wrench-Ready. Its innovative FOUR FLAT Sides feature an anti-roll and wrench-ready design. The 90 tooth ratchet tool offers 44 of arc swing and a slim profile design, allowing you to work in tighter and more confined spaces. The Milwaukee 29 piece socket set comes with a removable inner tray which is perfectly designed to be stored long-term in a steel storage chest. All of the sockets are stamped with metric and SAE measurements on the flat side for easy-to-read visibility. It also comes with a durable carrying case for ultimate portability. This set includes an extension bar so that our users can get every job done, both in the garage and on the job site. The Milwaukee ratchet and socket set is backed by our Lifetime Guarantee.