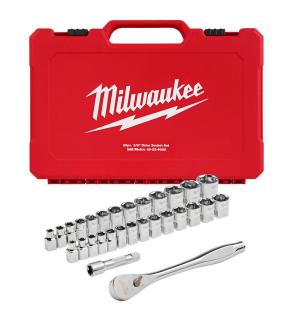

## **Details**

The Milwaukee 29 piece 3/8" Drive Ratchet & Socket set is designed from the ground up, offering our users the Most Versatile Sockets that are Anti-Roll and Wrench-Ready. Its innovative FOUR FLAT Sides feature an anti-roll and wrench-ready design. The 90 tooth ratchet tool offers 44 of arc swing and a slim profile design, allowing you to work in tighter and more confined spaces. The Milwaukee 29 piece socket set comes with a removable inner tray which is perfectly designed to be stored long-term in a steel storage chest. All of the sockets are stamped with metric and SAE measurements on the flat side for easy-to-read visibility. It also comes with a durable carrying case for ultimate portability. This set includes an extension bar so that our users can get every job done, both in the garage and on the job site. The Milwaukee ratchet and socket set is backed by our Lifetime Guarantee.