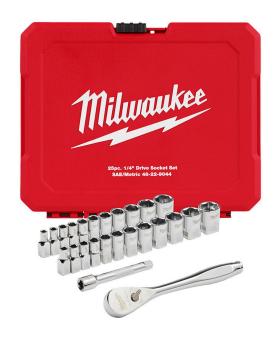

## Milwaukee Ratchet and Socket Set 1/4in Drive - Metric & SAE - 25PC

RMW48-22-9044

## **Details**

The Milwaukee 25 piece 1/4" Drive Ratchet & Socket set is designed from the ground up, offering our users the Most Versatile Sockets that are Anti-Roll and Wrench-Ready. Its innovative FOUR FLAT Sides feature an anti-roll and wrench-ready design. The 90 tooth ratchet tool offers 4 degrees of arc swing and a slim profile design, allowing you to work in tighter and more confined spaces. Our 25 piece socket set comes with a removable inner tray, which is perfectly designed to be stored long-term in a steel storage chest. All of our sockets are stamped with SAE and metric measurements on the flat side for easy-to-read visibility. It also comes with a durable carrying case for ultimate portability. This set includes an extension bar so that our users can get every job done, both in the garage and on the job site. The Milwaukee ratchet and socket set is backed by our Lifetime Guarantee.