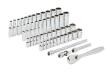

## Details

The Milwaukee SAE 50 piece 1/4" drive Ratchet & Socket set is designed from the ground up, offering users the Most Versatile Sockets that are Anti-Roll and Wrench-Ready. Its innovative FOUR FLAT Sides feature an anti-roll and wrench-ready design. The 90 tooth ratchet tool offers 4 of arc swing and a slim profile design, allowing you to work in tighter and more confined spaces, be it under the hood of a car or in the middle of a remodel. The ratchet and socket kit comes with a removable inner tray which is perfectly designed to be stored long-term in a steel storage chest. All Milwaukee sockets are stamped with SAE and metric measurements on the flat side for easy-to-read visibility. It also comes with a durable carrying case for ultimate portability. The set comes with accessories included so that our users can get every job done, both in the garage and on the jobsite. The Milwaukee ratchet and socket set is backed by their Lifetime Guarantee.