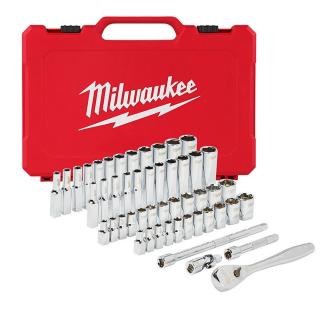

## Details

The Milwaukee SAE 50 piece 1/4" drive Ratchet & Socket set is designed from the ground up, offering users the Most Versatile Sockets that are Anti-Roll and Wrench-Ready. Its innovative FOUR FLAT Sides feature an anti-roll and wrench-ready design. The 90 tooth ratchet tool offers 4 of arc swing and a slim profile design, allowing you to work in tighter and more confined spaces, be it under the hood of a car or in the middle of a remodel. The ratchet and socket kit comes with a removable inner tray which is perfectly designed to be stored long-term in a steel storage chest. All Milwaukee sockets are stamped with SAE and metric measurements on the flat side for easy-to-read visibility. It also comes with a durable carrying case for ultimate portability. The set comes with accessories included so that our users can get every job done, both in the garage and on the jobsite. The Milwaukee ratchet and socket set is backed by their Lifetime Guarantee.