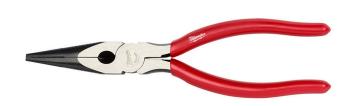

## Milwaukee 8in Long Needle Nose Pliers

RMW48-22-6501

## **Details**

The Milwaukee 8-inch Long Nose Pliers feature a 2-inch gripping nose for pulling wire and material through rough-in holes and other tight spaces. The needle nose pliers head features integrated reaming ridges allowing you to remove burrs from the inside of smooth pipe. The long needle nose pliers also feature an integrated wire cutter. For added functionality, our Long Nose Pliers feature an integrated fish tape puller. All Milwaukee pliers are forged for strength and feature rust protection with a Limited Lifetime Warranty.