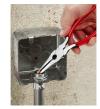

## **Details**

The Milwaukee 8-inch Long Nose Pliers feature a 2-inch gripping nose for pulling wire and material through rough-in holes and other tight spaces. The needle nose pliers head features integrated reaming ridges allowing you to remove burrs from the inside of smooth pipe. The long needle nose pliers also feature an integrated wire cutter. For added functionality, our Long Nose Pliers feature an integrated fish tape puller. All Milwaukee pliers are forged for strength and feature rust protection with a Limited Lifetime Warranty.