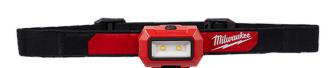

## Details

MORE COMPACT. ALL DAY COMFORT. The Milwaukee Headlamp delivers 300 lumens of TRUEVIEW High Definition output. It Os compact, lightweight design and washable, sweat absorbing micro-fiber strap give users all day comfort when worn on the head. Get up-to 31 hours of runtime with 3 light output modes to manage brightness and runtime. A water, dust and drop resistant body and lens allows it to withstand the toughest conditions. Direct light by pivoting the light head using 7 positive stops. Included are four clips for secure attachment to hard hats. The Milwaukee Headlamp is covered by a Limited Lifetime warranty.