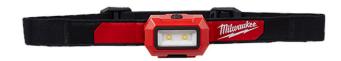

## Milwaukee 300 Lumens LED Headlamp RMW2106

MORE COMPACT, ALL DAY COMFORT, The Milwaukee Headlamp delivers 300 lumens of TRUEVIEW High Definition output. It s compact, lightweight design and washable, sweat absorbing micro-fiber strap give users all day comfort when worn on the head. Get up-to 31 hours of runtime with 3 light output modes to manage brightness and runtime. A water, dust and drop resistant body and lens allows it to withstand the toughest conditions. Direct light by pivoting the light head using 7 positive stops. Included are four clips for secure attachment to hard hats. The Milwaukee Headlamp is covered by a Limited Lifetime warranty.