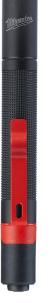

## Details

The Milwaukee Penlight delivers 100 lumens of output for Brighter, Clearer, Easier Inspections. The innovative protective rubber bite zone at the end of the light allows you to safely direct light while performing two-handed tasks. The Milwaukee LED pen light is IP67 rated, making it waterproof, dustproof, and sealed to withstand the toughest job site conditions. The penlight's lens and 6000 series aircraft aluminum body are impact and corrosion resistant. The penlight@s metal clip easily attaches to your chest or pant pockets for quick access and everyday use. TRUEVIEW High Definition output illuminates more of your work area with brighter natural light optimized for high color accuracy. The Milwaukee Penlight is covered by a limited lifetime warranty.