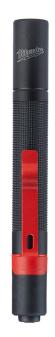

## Milwaukee Pen Light - 100 Lumen RMW2105

## **Details**

The Milwaukee Penlight delivers 100 lumens of output for Brighter, Clearer, Easier Inspections. The innovative protective rubber bite zone at the end of the light allows you to safely direct light while performing two-handed tasks. The Milwaukee LED pen light is IP67 rated, making it waterproof, dustproof, and sealed to withstand the toughest job site conditions. The penlight's lens and 6000 series aircraft aluminum body are impact and corrosion resistant. The penlight s metal clip easily attaches to your chest or pant pockets for quick access and everyday use. TRUEVIEW High Definition output illuminates more of your work area with brighter natural light optimized for high color accuracy. The Milwaukee Penlight is covered by a limited lifetime warranty.