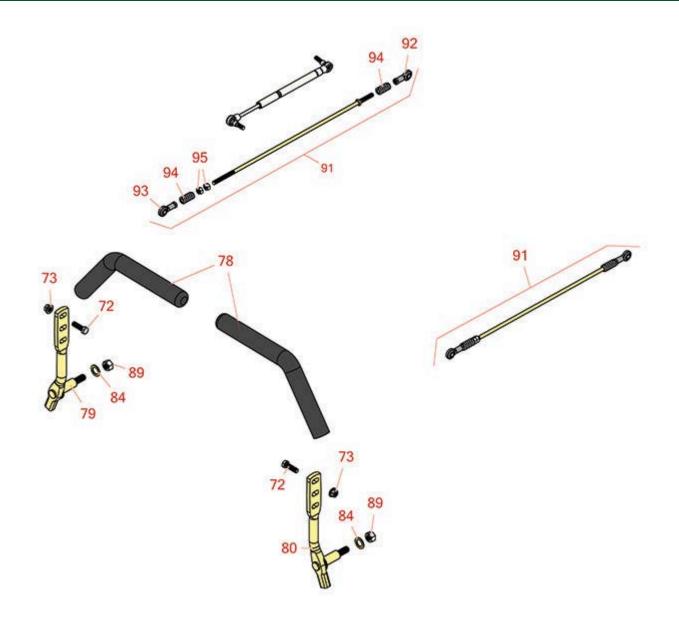

## **Replaces Toro Z Master Commerical** 3000 Parts

Zero Turn Mower with 60in Deck - Model 74990 Controls

| 72 R400264                                                                                                                                                                                                                                                                                                                                                                                                                                                                                                                          |  |
|-------------------------------------------------------------------------------------------------------------------------------------------------------------------------------------------------------------------------------------------------------------------------------------------------------------------------------------------------------------------------------------------------------------------------------------------------------------------------------------------------------------------------------------|--|
| 73       R104-8301 109-6658, 133-7570       Locknut - 3/8-16 Nylon Flanged       8       0.88         78       R109-5668 109-5668       Grip - Control Lever - Foam       1       11.45         79       R116-0039 116-0039       Lever - Motion Control - RH       1       34.60         80       R116-0040 116-0040       Lever - Motion Control - LH       1       34.25         01-166-0050, 01-166-0240, 01-166-0240, 01-166-0800, 24-13-AD, 24-14-AD, 32-8110, 32-8110, 32-816-26,       Washer - Flat 1/2       2       0.29 |  |
| 79 R116-0039 116-0039 Lever - Motion Control - RH 1 34.60  80 R116-0040 116-0040 Lever - Motion Control - LH 1 34.25  01-166-0050, 01-166-0240, 01-166-0800, 24-13-AD, 24-14-AD, 32-8110, 32-8110, 3256-26,  Washer - Flat 1/2 2 0.29                                                                                                                                                                                                                                                                                               |  |
| 80 <b>R116-0040</b> 116-0040 Lever - Motion Control - LH 1 <b>34.25</b> 01-166-0050, 01-166-0240, 01-166-0800, 24-13-AD, 24-14-AD, 84 <b>R453017</b> 32-8110, 3256-26, Washer - Flat 1/2 2 <b>0.29</b>                                                                                                                                                                                                                                                                                                                              |  |
| 01-166-0050,<br>01-166-0240,<br>01-166-0800,<br>24-13-AD,<br>24-14-AD,<br>84 <b>R453017</b> 32-8110, Washer - Flat 1/2 2 <b>0.29</b>                                                                                                                                                                                                                                                                                                                                                                                                |  |
| 01-166-0240,<br>01-166-0800,<br>24-13-AD,<br>24-14-AD,<br>84 <b>R453017</b> 32-8110, Washer - Flat 1/2 2 <b>0.29</b><br>3256-26,                                                                                                                                                                                                                                                                                                                                                                                                    |  |
| 3256-6,<br>453017,<br>69-8980,<br>87-7270                                                                                                                                                                                                                                                                                                                                                                                                                                                                                           |  |
| 01-191-0813,<br>89 <b>R443818</b> 3218-18, Nut - 1/2-13 Hex Jam Zinc 2 <b>0.37</b> 3218-5                                                                                                                                                                                                                                                                                                                                                                                                                                           |  |
| 91 <b>R109-8106</b> 109-8106 Linkage Assy - Front Pump 2 <b>58.25</b>                                                                                                                                                                                                                                                                                                                                                                                                                                                               |  |
| 92 <b>R1-633152</b> 1-633152 Balljoint - LH 2 <b>18.10</b>                                                                                                                                                                                                                                                                                                                                                                                                                                                                          |  |
| 93 <b>R1-543017</b> 1-543017 Balljoint - RH 2 <b>18.10</b>                                                                                                                                                                                                                                                                                                                                                                                                                                                                          |  |

## **Replaces Toro Z Master Commerical** 3000 Parts

Zero Turn Mower with 60in Deck - Model 74990 Controls

|    | R&R<br>Part No. | OEM<br>Part No.                                  | Description          | Qty<br>Req | Price Order<br>Each Quantity |
|----|-----------------|--------------------------------------------------|----------------------|------------|------------------------------|
| 94 | R1-323245       | 1-323245                                         | Spring - Compression | 4          | 4.45                         |
| 95 | R3219-2         | 01-188-0524,<br>22-12-BJKD,<br>3219-2,<br>915720 | Nut - 5/16-24 Zinc   | 4          | 0.39                         |