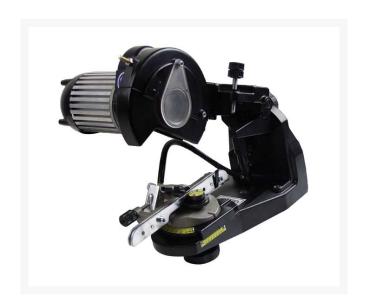

## **Hydraulic Bench Chain Grinder** R57-425

## **Details**

A durable machine, built with the quality and features needed for frequent, high volume chain sharpening. Sharpens round-ground 1/4", .325", 3/8" and .404" pitch chains. Powerful motor; easy-to-use controls. Internal light, excellent safety features. Single phase, 110V-AC, 60HZ, 3AMP, 285 watt electric motor. 3400 RPM direct drive motor; 38 horsepower motor.

- Durable for high volume sharpening
- Sharpens round-ground 1/4", .325", 3/8" and .404" pitch chains
- Single phase, 110V-AC, 60 HZ, 3 AMP, 285 Watt Electric Motor
- 3400 RPM. 38 HP motor
- Hydraulic vise lock available