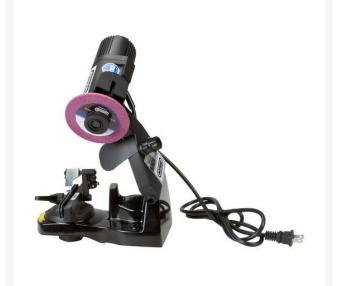

# Mini Bench Chain Grinder

R57-420

## Details

A durable machine, built with the quality and features needed for frequent, high volume chain sharpening. Sharpens round-ground 1/4", .325", 3/8" and .404" pitch chains. Powerful motor; easyto-use controls. Internal light, excellent safety features. Single phase, 110V-AC, 60HZ, 3AMP, 285 watt electric motor. 3400 RPM direct drive motor; 38 horsepower motor.

Standard Replacement 3" Grinding Wheels

- Durable for high volume sharpening
- Sharpens round-ground 1/4", .325", 3/8" and .404" pitch chains
- Single phase, 110V-AC, 60 HZ, 3 AMP, 285 Watt Electric Motor
- 3400 RPM. 38 HP motor
- Hydraulic vise lock available