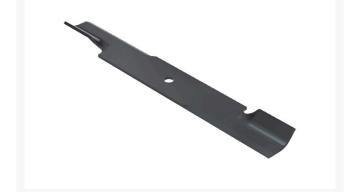

# Mower Blade - High-Lift 18 x 2.5in x 5/8 Mt Hole

RRB3065-1800

## Specifications

Manufacturer Blade Length Blade Thickness Blade Width Center Hole Dia. Cutting Rotation R&R Products 18 in .203 in 2.5 in .625 in Clockwise (RH)