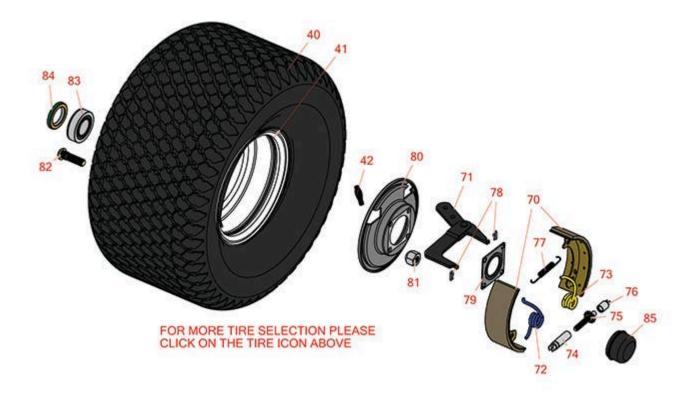

## **Replaces Toro Reelmaster 5400D Parts**

Traction Unit - Models 03543 & 03544 Brake & Wheel

| R&R<br>Part No.      | OEM<br>Part No.                                                                                                                                             | Description                                                                                                                                                                                                                                                                                                                                                                                                  | Qty<br>Req                                                                                                                                                                                                                                                                                                                                                                                                                                                                                                                                                                                                                                                                                                                                                                                                                                                                                                                                                                     | Price Order<br>Each Quantity                                                                                                                                                                                                                                                                                                                                                                                                                                                                                                                                                                                                                                                                                                                                                                                                                                                                                                                                                                                                                                                                                                                                                                                                                                                                                                                                                                                                                                                                                                                                                                                                                                                                                                                                                                                                                                                                                                |  |  |  |  |  |
|----------------------|-------------------------------------------------------------------------------------------------------------------------------------------------------------|--------------------------------------------------------------------------------------------------------------------------------------------------------------------------------------------------------------------------------------------------------------------------------------------------------------------------------------------------------------------------------------------------------------|--------------------------------------------------------------------------------------------------------------------------------------------------------------------------------------------------------------------------------------------------------------------------------------------------------------------------------------------------------------------------------------------------------------------------------------------------------------------------------------------------------------------------------------------------------------------------------------------------------------------------------------------------------------------------------------------------------------------------------------------------------------------------------------------------------------------------------------------------------------------------------------------------------------------------------------------------------------------------------|-----------------------------------------------------------------------------------------------------------------------------------------------------------------------------------------------------------------------------------------------------------------------------------------------------------------------------------------------------------------------------------------------------------------------------------------------------------------------------------------------------------------------------------------------------------------------------------------------------------------------------------------------------------------------------------------------------------------------------------------------------------------------------------------------------------------------------------------------------------------------------------------------------------------------------------------------------------------------------------------------------------------------------------------------------------------------------------------------------------------------------------------------------------------------------------------------------------------------------------------------------------------------------------------------------------------------------------------------------------------------------------------------------------------------------------------------------------------------------------------------------------------------------------------------------------------------------------------------------------------------------------------------------------------------------------------------------------------------------------------------------------------------------------------------------------------------------------------------------------------------------------------------------------------------------|--|--|--|--|--|
| Tire and Wheel       |                                                                                                                                                             |                                                                                                                                                                                                                                                                                                                                                                                                              |                                                                                                                                                                                                                                                                                                                                                                                                                                                                                                                                                                                                                                                                                                                                                                                                                                                                                                                                                                                |                                                                                                                                                                                                                                                                                                                                                                                                                                                                                                                                                                                                                                                                                                                                                                                                                                                                                                                                                                                                                                                                                                                                                                                                                                                                                                                                                                                                                                                                                                                                                                                                                                                                                                                                                                                                                                                                                                                             |  |  |  |  |  |
| RCT50D363            |                                                                                                                                                             | Tire - 26x12.00-12 Nhs (10 Ply) Carlisle Turf<br>Trac R/S                                                                                                                                                                                                                                                                                                                                                    | 2                                                                                                                                                                                                                                                                                                                                                                                                                                                                                                                                                                                                                                                                                                                                                                                                                                                                                                                                                                              | 188.15                                                                                                                                                                                                                                                                                                                                                                                                                                                                                                                                                                                                                                                                                                                                                                                                                                                                                                                                                                                                                                                                                                                                                                                                                                                                                                                                                                                                                                                                                                                                                                                                                                                                                                                                                                                                                                                                                                                      |  |  |  |  |  |
| R100-2582            | 100-2582,<br>217-120,<br>217-125                                                                                                                            | Rim - Rear Tire 10 x 7                                                                                                                                                                                                                                                                                                                                                                                       | 2                                                                                                                                                                                                                                                                                                                                                                                                                                                                                                                                                                                                                                                                                                                                                                                                                                                                                                                                                                              | 33.90                                                                                                                                                                                                                                                                                                                                                                                                                                                                                                                                                                                                                                                                                                                                                                                                                                                                                                                                                                                                                                                                                                                                                                                                                                                                                                                                                                                                                                                                                                                                                                                                                                                                                                                                                                                                                                                                                                                       |  |  |  |  |  |
| R232-27              | 232-27,<br>232-31                                                                                                                                           | Stem - Valve w/ Cap                                                                                                                                                                                                                                                                                                                                                                                          | 2                                                                                                                                                                                                                                                                                                                                                                                                                                                                                                                                                                                                                                                                                                                                                                                                                                                                                                                                                                              | 4.15                                                                                                                                                                                                                                                                                                                                                                                                                                                                                                                                                                                                                                                                                                                                                                                                                                                                                                                                                                                                                                                                                                                                                                                                                                                                                                                                                                                                                                                                                                                                                                                                                                                                                                                                                                                                                                                                                                                        |  |  |  |  |  |
| Other Parts Availabe |                                                                                                                                                             |                                                                                                                                                                                                                                                                                                                                                                                                              |                                                                                                                                                                                                                                                                                                                                                                                                                                                                                                                                                                                                                                                                                                                                                                                                                                                                                                                                                                                |                                                                                                                                                                                                                                                                                                                                                                                                                                                                                                                                                                                                                                                                                                                                                                                                                                                                                                                                                                                                                                                                                                                                                                                                                                                                                                                                                                                                                                                                                                                                                                                                                                                                                                                                                                                                                                                                                                                             |  |  |  |  |  |
| R84-8600             | 84-8590,<br>84-8600                                                                                                                                         | Shoe - Brake Set/4                                                                                                                                                                                                                                                                                                                                                                                           | 4                                                                                                                                                                                                                                                                                                                                                                                                                                                                                                                                                                                                                                                                                                                                                                                                                                                                                                                                                                              | 88.50                                                                                                                                                                                                                                                                                                                                                                                                                                                                                                                                                                                                                                                                                                                                                                                                                                                                                                                                                                                                                                                                                                                                                                                                                                                                                                                                                                                                                                                                                                                                                                                                                                                                                                                                                                                                                                                                                                                       |  |  |  |  |  |
| R24-9180             | 21-9400,<br>24-9180                                                                                                                                         | Lever - Parking Brake                                                                                                                                                                                                                                                                                                                                                                                        | 2                                                                                                                                                                                                                                                                                                                                                                                                                                                                                                                                                                                                                                                                                                                                                                                                                                                                                                                                                                              | 70.25                                                                                                                                                                                                                                                                                                                                                                                                                                                                                                                                                                                                                                                                                                                                                                                                                                                                                                                                                                                                                                                                                                                                                                                                                                                                                                                                                                                                                                                                                                                                                                                                                                                                                                                                                                                                                                                                                                                       |  |  |  |  |  |
| R21-9420             | 21-9420,<br>40471                                                                                                                                           | Spring - Return LH                                                                                                                                                                                                                                                                                                                                                                                           | 2                                                                                                                                                                                                                                                                                                                                                                                                                                                                                                                                                                                                                                                                                                                                                                                                                                                                                                                                                                              | 6.70                                                                                                                                                                                                                                                                                                                                                                                                                                                                                                                                                                                                                                                                                                                                                                                                                                                                                                                                                                                                                                                                                                                                                                                                                                                                                                                                                                                                                                                                                                                                                                                                                                                                                                                                                                                                                                                                                                                        |  |  |  |  |  |
| R21-9430             | 21-9430,<br>40472                                                                                                                                           | Spring - Return RH                                                                                                                                                                                                                                                                                                                                                                                           | 2                                                                                                                                                                                                                                                                                                                                                                                                                                                                                                                                                                                                                                                                                                                                                                                                                                                                                                                                                                              | 6.70                                                                                                                                                                                                                                                                                                                                                                                                                                                                                                                                                                                                                                                                                                                                                                                                                                                                                                                                                                                                                                                                                                                                                                                                                                                                                                                                                                                                                                                                                                                                                                                                                                                                                                                                                                                                                                                                                                                        |  |  |  |  |  |
| R21-9380             | 21-9380,<br>40457                                                                                                                                           | Nut - Pivot                                                                                                                                                                                                                                                                                                                                                                                                  | 2                                                                                                                                                                                                                                                                                                                                                                                                                                                                                                                                                                                                                                                                                                                                                                                                                                                                                                                                                                              | 15.90                                                                                                                                                                                                                                                                                                                                                                                                                                                                                                                                                                                                                                                                                                                                                                                                                                                                                                                                                                                                                                                                                                                                                                                                                                                                                                                                                                                                                                                                                                                                                                                                                                                                                                                                                                                                                                                                                                                       |  |  |  |  |  |
| R21-9370             | 21-9370,<br>40456                                                                                                                                           | Screw - Adjustment                                                                                                                                                                                                                                                                                                                                                                                           | 2                                                                                                                                                                                                                                                                                                                                                                                                                                                                                                                                                                                                                                                                                                                                                                                                                                                                                                                                                                              | 10.70                                                                                                                                                                                                                                                                                                                                                                                                                                                                                                                                                                                                                                                                                                                                                                                                                                                                                                                                                                                                                                                                                                                                                                                                                                                                                                                                                                                                                                                                                                                                                                                                                                                                                                                                                                                                                                                                                                                       |  |  |  |  |  |
| R21-9390             | 21-9390,<br>40458                                                                                                                                           | Socket                                                                                                                                                                                                                                                                                                                                                                                                       | 2                                                                                                                                                                                                                                                                                                                                                                                                                                                                                                                                                                                                                                                                                                                                                                                                                                                                                                                                                                              | 7.65                                                                                                                                                                                                                                                                                                                                                                                                                                                                                                                                                                                                                                                                                                                                                                                                                                                                                                                                                                                                                                                                                                                                                                                                                                                                                                                                                                                                                                                                                                                                                                                                                                                                                                                                                                                                                                                                                                                        |  |  |  |  |  |
| R21-9440             | 21-9440,<br>40473                                                                                                                                           | Spring                                                                                                                                                                                                                                                                                                                                                                                                       | 2                                                                                                                                                                                                                                                                                                                                                                                                                                                                                                                                                                                                                                                                                                                                                                                                                                                                                                                                                                              | 5.40                                                                                                                                                                                                                                                                                                                                                                                                                                                                                                                                                                                                                                                                                                                                                                                                                                                                                                                                                                                                                                                                                                                                                                                                                                                                                                                                                                                                                                                                                                                                                                                                                                                                                                                                                                                                                                                                                                                        |  |  |  |  |  |
| R21-9460             | 21-9460,<br>40474                                                                                                                                           | Retainer                                                                                                                                                                                                                                                                                                                                                                                                     | 2                                                                                                                                                                                                                                                                                                                                                                                                                                                                                                                                                                                                                                                                                                                                                                                                                                                                                                                                                                              | 2.85                                                                                                                                                                                                                                                                                                                                                                                                                                                                                                                                                                                                                                                                                                                                                                                                                                                                                                                                                                                                                                                                                                                                                                                                                                                                                                                                                                                                                                                                                                                                                                                                                                                                                                                                                                                                                                                                                                                        |  |  |  |  |  |
| R28-0670             | 28-0670,<br>40450                                                                                                                                           | Seal - Oil Axle                                                                                                                                                                                                                                                                                                                                                                                              | 2                                                                                                                                                                                                                                                                                                                                                                                                                                                                                                                                                                                                                                                                                                                                                                                                                                                                                                                                                                              | 7.95                                                                                                                                                                                                                                                                                                                                                                                                                                                                                                                                                                                                                                                                                                                                                                                                                                                                                                                                                                                                                                                                                                                                                                                                                                                                                                                                                                                                                                                                                                                                                                                                                                                                                                                                                                                                                                                                                                                        |  |  |  |  |  |
|                      | Part No. and Wheel  RCT50D363  R100-2582  R232-27  r Parts Availa  R84-8600  R24-9180  R21-9420  R21-9430  R21-9390  R21-9390  R21-9390  R21-9440  R21-9460 | Part No.         Rand Wheel         RCT50D363         R100-2582, 217-120, 217-125         R232-27 232-27, 232-31         Parts Availabe         R84-8600         R24-9180         R21-9400, 24-9180         R21-9420, 40471         R21-9430, 40472         R21-9380, 40457         R21-9370, 40456         R21-9390, 40458         R21-9440, 40473         R21-9460, 40474         R28-0670, 28-0670, 40474 | Part No.         Part No.         Description           and Wheel         Tire - 26x12.00-12 Nhs (10 Ply) Carlisle Turf Trac R/S           R100-2582         100-2582, 217-120, 217-125         Rim - Rear Tire 10 x 7           R232-27         232-27, 232-31         Stem - Valve w/ Cap           r Parts Availabe           R84-8600         84-8590, 84-8600         Shoe - Brake Set/4           R24-9180         21-9400, 24-9180         Lever - Parking Brake           R21-9420         21-9420, 40471         Spring - Return LH           R21-9430         21-9430, 40472         Spring - Return RH           R21-9380         21-9380, 40457         Nut - Pivot           R21-9370         21-9370, 40456         Screw - Adjustment           R21-9390         21-9390, 40458         Socket           R21-9440         21-9440, 40473         Spring           R21-9460         21-9460, 40474         Retainer           R28-0670         28-0670, 501 Ayle | Part No.         Description         Requard Wheel           RCT50D363         Tire - 26x12.00-12 Nhs (10 Ply) Carlisle Turf Trac R/S         2           R100-2582, 217-120, 217-125, 217-125, 217-125, 217-125, 217-125, 217-125, 217-125, 217-125, 217-125, 217-125, 217-125, 217-125, 217-125, 217-125, 217-125, 217-125, 217-125, 217-125, 217-125, 217-125, 217-125, 217-125, 217-125, 217-125, 217-125, 217-125, 217-125, 217-125, 217-125, 217-125, 217-125, 217-125, 217-125, 217-125, 217-125, 217-125, 217-125, 217-125, 217-125, 217-125, 217-125, 217-125, 217-125, 217-125, 217-125, 217-125, 217-125, 217-125, 217-125, 217-125, 217-125, 217-125, 217-125, 217-125, 217-125, 217-125, 217-125, 217-125, 217-125, 217-125, 217-125, 217-125, 217-125, 217-125, 217-125, 217-125, 217-125, 217-125, 217-125, 217-125, 217-125, 217-125, 217-125, 217-125, 217-125, 217-125, 217-125, 217-125, 217-125, 217-125, 217-125, 217-125, 217-125, 217-125, 217-125, 217-125, 217-125, 217-125, 217-125, 217-125, 217-125, 217-125, 217-125, 217-125, 217-125, 217-125, 217-125, 217-125, 217-125, 217-125, 217-125, 217-125, 217-125, 217-125, 217-125, 217-125, 217-125, 217-125, 217-125, 217-125, 217-125, 217-125, 217-125, 217-125, 217-125, 217-125, 217-125, 217-125, 217-125, 217-125, 217-125, 217-125, 217-125, 217-125, 217-125, 217-125, 217-125, 217-125, 217-125, 217-125, 217-125, 217-125, 217-125, 217-125, 217-125, 217-125, 217-125, 217-125, 217-125, 217-125, 217-125, 217-125, 217-125, 217-125, 217-125, 217-125, 217-125, 217-125, 217-125, 217-125, 217-125, 217-125, 217-125, 217-125, 217-125, 217-125, 217-125, 217-125, 217-125, 217-125, 217-125, 217-125, 217-125, 217-125, 217-125, 217-125, 217-125, 217-125, 217-125, 217-125, 217-125, 217-125, 217-125, 217-125, 217-125, 217-125, 217-125, 217-125, 217-125, 217-125, 217-125, 217-125, 217-125, 217-125, 217-125, 217-125, 217 |  |  |  |  |  |

## **Replaces Toro Reelmaster 5400D Parts**

Traction Unit - Models 03543 & 03544 Brake & Wheel

|    | R&R<br>Part No. | OEM<br>Part No.                                                               | Description                   | Qty<br>Req | Price Order<br>Each Quantity |
|----|-----------------|-------------------------------------------------------------------------------|-------------------------------|------------|------------------------------|
| 80 | R21-9450        | 21-9450                                                                       | Shield - Dust                 | 2          | 21.60                        |
| 81 | R242-50         | 242-50                                                                        | Nut - 1/2-20 Wheel            | 10         | 1.50                         |
| 82 | R10-6830        | 10-6830,<br>75-9440                                                           | Stud - Wheel 1/2-20 x 1 3/4   | 10         | 8.50                         |
| 83 | R21-8180        | 21-8180,<br>32-8800,<br>40453                                                 | Bearing - with Cup Front Axle | 2          | 34.80                        |
| 84 | R253-129        | 253-129,<br>41321                                                             | Seal                          | 2          | 13.45                        |
| 85 | R241-119        | 01-269-0070,<br>01-269-0280,<br>01-286-0040,<br>241-119,<br>30-9930,<br>40438 | Cap-Dust                      | 2          | 7.25                         |