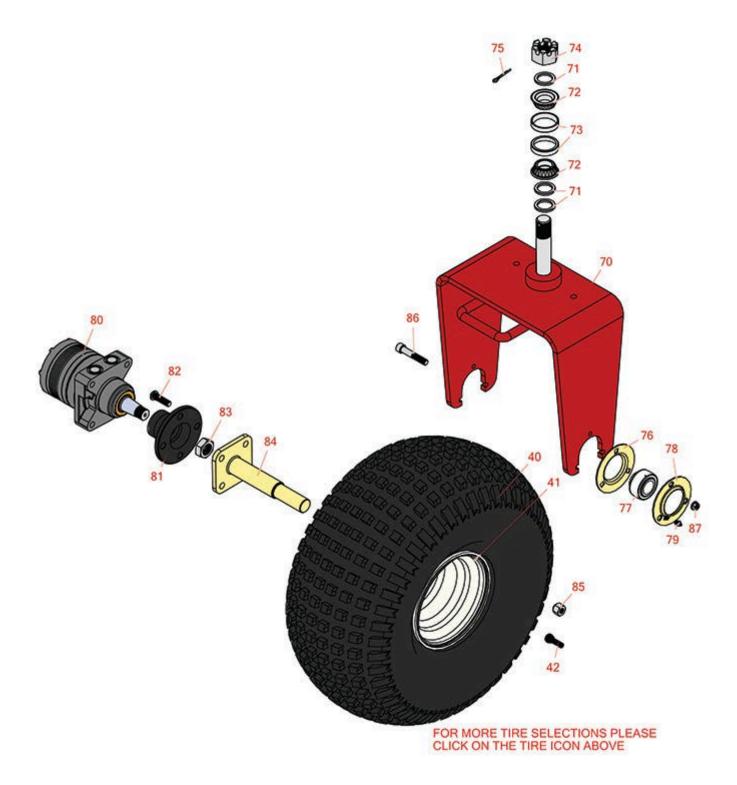

Traction Unit Front Wheel

Qty

**Price** 

Traction Unit Front Wheel OEM

| No                                                                                                                                                                                                                                                                                                                                                                                                                                                                                                                                                                                                                                                                                                                                                             | Part No.          | Part No.                                                    | Description                                              | Req | Each   | Quantity |  |  |
|----------------------------------------------------------------------------------------------------------------------------------------------------------------------------------------------------------------------------------------------------------------------------------------------------------------------------------------------------------------------------------------------------------------------------------------------------------------------------------------------------------------------------------------------------------------------------------------------------------------------------------------------------------------------------------------------------------------------------------------------------------------|-------------------|-------------------------------------------------------------|----------------------------------------------------------|-----|--------|----------|--|--|
| Tires                                                                                                                                                                                                                                                                                                                                                                                                                                                                                                                                                                                                                                                                                                                                                          | and Wheels        |                                                             |                                                          |     |        |          |  |  |
| 0                                                                                                                                                                                                                                                                                                                                                                                                                                                                                                                                                                                                                                                                                                                                                              | TIRES             |                                                             | Click Here to View<br>Complete Tire Selection            | 0   | 0.00   |          |  |  |
| 40                                                                                                                                                                                                                                                                                                                                                                                                                                                                                                                                                                                                                                                                                                                                                             | RCT537050         | 28-1070,<br>85-8290                                         | Tire - 22x11.00-8 Nhs (2<br>Ply) Carlisle Knobby         | 1   | 112.15 |          |  |  |
| Detail Description: Elevate your off-road adventures with the Carlisle Knobby tire. This tire offers a unique design with options available in both solid and dimple tread patterns. Whether you re tackling rugged trails or navigating through challenging terrain, the Carlisle Knobby tire delivers maximum performance and traction. It is specially designed for ATVs and golf carts, providing the reliability and durability you need for your outdoor adventures. Upgrade your ATV or golf cart with the Carlisle Knobby tire and experience the difference it makes in your outdoor excursions. Maximize your traction, durability, and versatility. Buy the Carlisle Knobby tire today and unleash the full potential of your off-road adventures.: |                   |                                                             |                                                          |     |        |          |  |  |
| 40                                                                                                                                                                                                                                                                                                                                                                                                                                                                                                                                                                                                                                                                                                                                                             | RTK1108-2S-I      |                                                             | Tire - 22x11.00-8 (2 Ply)<br>Kenda Scorpion              | 1   | 136.15 |          |  |  |
| 40                                                                                                                                                                                                                                                                                                                                                                                                                                                                                                                                                                                                                                                                                                                                                             | R95-0621          | 95-0621                                                     | Tire & Wheel - 22x11.00-8<br>Nhs (2 Ply) Carlisle Knobby | 1   | 180.65 |          |  |  |
| 41                                                                                                                                                                                                                                                                                                                                                                                                                                                                                                                                                                                                                                                                                                                                                             | R94-6116          | 114-4643,<br>242-53,<br>242-86,<br>46-4810,<br>94-6116      | Rim - 8x8.5 White                                        | 1   | 70.60  |          |  |  |
| 42                                                                                                                                                                                                                                                                                                                                                                                                                                                                                                                                                                                                                                                                                                                                                             | R232-24           | 232-24,<br>232-35                                           | Stem - Valve w/ Cap                                      | 1   | 3.45   |          |  |  |
| Othe                                                                                                                                                                                                                                                                                                                                                                                                                                                                                                                                                                                                                                                                                                                                                           | r Parts Available |                                                             |                                                          |     |        |          |  |  |
| 70                                                                                                                                                                                                                                                                                                                                                                                                                                                                                                                                                                                                                                                                                                                                                             | R85-8060          | 85-8060                                                     | Fork - Steering                                          | 1   | 381.95 |          |  |  |
| 71                                                                                                                                                                                                                                                                                                                                                                                                                                                                                                                                                                                                                                                                                                                                                             | R18-6320          | 18-6320                                                     | Washer - Steering Fork                                   | 3   | 3.35   |          |  |  |
| 72                                                                                                                                                                                                                                                                                                                                                                                                                                                                                                                                                                                                                                                                                                                                                             | R254-70           | 115-9472,<br>254-70                                         | Tapered Bearing Cone -<br>w/Seal                         | 2   | 20.40  |          |  |  |
| 73                                                                                                                                                                                                                                                                                                                                                                                                                                                                                                                                                                                                                                                                                                                                                             | R254-61           | 01-103-0090,<br>115-9471,<br>254-61,<br>92-0611,<br>93-4850 | Cup                                                      | 2   | 7.05   |          |  |  |

Traction Unit Front Wheel

| ltores | De D            | Front Wheel                                                                                                                                    |                                 | O+.        | Duice Ouden                  |
|--------|-----------------|------------------------------------------------------------------------------------------------------------------------------------------------|---------------------------------|------------|------------------------------|
|        | R&R<br>Part No. | OEM<br>Part No.                                                                                                                                | Description                     | Qty<br>Req | Price Order<br>Each Quantity |
|        | R32136-9        | 32136-9                                                                                                                                        | Nut - 1-1/4-12 Slotted          | 1          | 6.65                         |
| 75     | R3272-37        | 3272-37                                                                                                                                        | Pin - Cotter 1/4 x 2-1/2        | 1          | 0.57                         |
| 76     | R85-8950        | 85-8950                                                                                                                                        | Flange - Ball Bearing           | 1          | 6.50                         |
| 77     | R251-352        | 251-352                                                                                                                                        | Bearing                         | 1          | 23.80                        |
| 78     | R85-8940        | 85-8940                                                                                                                                        | Flange - w/Zerk                 | 1          | 5.45                         |
| 79     | R302-5          | 21-6010,<br>302-11,<br>302-37,<br>302-47,<br>302-5,<br>302-57,<br>302-58,<br>302-6,<br>31-0300,<br>32-9660,<br>60-0800,<br>62-3880,<br>92-4181 | Fitting - Grease                | 1          | 0.30                         |
| 80     | R75-9830        | 49-8620,<br>75-9830                                                                                                                            | Hydraulic Motor - Front         | 1          | 1113.70                      |
| 81     | R93-6838-0      | 17-4710-03,<br>93-6838,<br>93-6838-03                                                                                                          | Hub-Wheel                       | 1          | 58.70                        |
| 82     | R10-6830        | 10-6830                                                                                                                                        | Stud - 1/2-20 x 1 3/4           | 4          | 8.95                         |
| 83     | R26-3790        | 26-3790                                                                                                                                        | Nut - Hex - Wheel Motor<br>1-20 | 1          | 15.50                        |
| 84     | R92-8969        | 18-6290,<br>92-8969                                                                                                                            | Spindle                         | 1          | 108.30                       |
| 85     | R242-50         | 242-50                                                                                                                                         | Nut - 1/2-20 Wheel              | 4          | 1.60                         |
| 86     | R3274-93        | 3274-74,<br>3274-93                                                                                                                            | Bolt - Soc HD Cap               | 2          | 6.60                         |
|        |                 |                                                                                                                                                |                                 |            |                              |

Traction Unit Front Wheel

| Item <b>R&amp;R</b> | OEM                                                                                            | Description            | Qty | Price Order   |
|---------------------|------------------------------------------------------------------------------------------------|------------------------|-----|---------------|
| No <b>Part No.</b>  | Part No.                                                                                       |                        | Req | Each Quantity |
| 87 <b>R3296-39</b>  | 32127-25,<br>32128-36,<br>3290-357,<br>3296-17,<br>3296-22,<br>3296-39,<br>915663P,<br>99-7443 | Locknut - 3/8-16 Nylon | 3   | 1.50          |