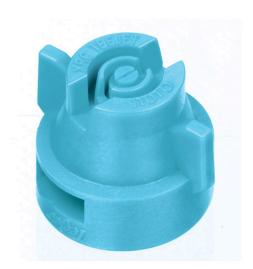

## XRC TeeJet Extended Range Flat Spray - 110 degree

RTJXRC110

- Reduces drift at lower pressures, improves coverage at higher pressures.
- Various XR orifice materials are permanently assembled into reinforced nylon Quick TeeJet caps, providing reliable XR performance, convenient installation, and automatic pattern alignment.
- Includes tightly fitting gasket that stays put and assures a good seal.

## **Options**

Nozzle Capacity Size White

Grey Red

Light Blue Blue Black Lilac Brown

Nozzle Material Code Ceramic

Polymer

Stainless Steel

**R&R Products Inc** 3334 E Milber St Tucson, 85714 800-528-3446