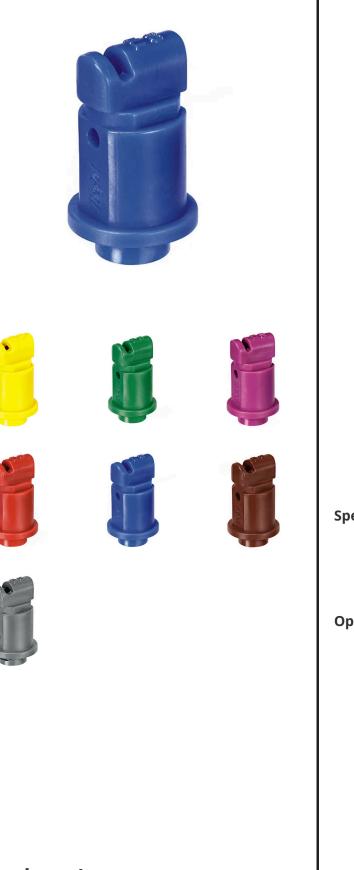

## Turbo TeeJet Induction Flat Spray Nozzle - 110 degree RTJTTI110

- 110 wide angle, air induction, tapered flat spray tip pattern based on the patented outlet orifice design of the original Turbo TeeJet nozzle.
- Provides excellent drift control and produces less than 2% of driftable fines.
- Patented orifice design provides large, round passages to minimize plugging and improved wear life.
- Depending on the chemical, produces large air-filled droplets through a Venturi air aspirator resulting in less drift.
- Compact size to prevent tip damage.
- Removable pre-orifice.
- Available in nine VisiFlo Polymer (VP) capacities.
- Automatic spray alignment with Quick TeeJet cap and gasket 115835A-\*-CELR (015-06), or 114502A (08-10). The 115835A exclusive cap allows for straight through assembly, no need to rotate 90 to insert into the cap.

## Options

Nozzle Capacity Size Yellow Brown Blue Red Lilac Green Grey Nozzle Material Code Polymer

**R&R Products Inc** 3334 E Milber St Tucson, 85714

800-528-3446 https://www.rrproducts.com/