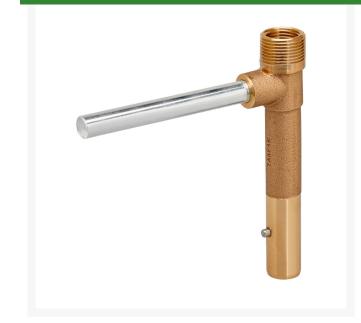

## Underhill Quick Coupler Key 3/4in w/ Stainless Steel Lug - 3/4INMPT x -1/2INFPT

**RGQK-075** 

## Details

Ultra Brass Quick Coupler Keys are heavy duty solid brass with stainless steel. Single Lug key designed to fit Underhill Ultra Brass Quick Coupler QVSSeries 1-Piece Valves and OVD Series 2-Piece Valves. Compatible with popular valve brands such as Buckner QB33K07, Rain Bird 33DK, and Toro 463-01. QKS Series 3/4in MPT x 1/2in FPT Key.Outlet, Single Lug Key