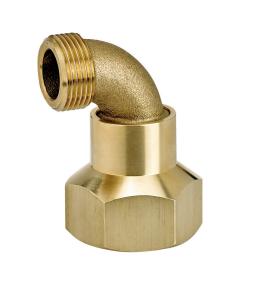

## Details

The Hose Swivel attaches your water hose to a quick coupler key and allows the hose to be pulled in any direction without damage to the hose. This 360 degree hose swivel allows easy movement around your work area and provides less chance of hose kinking, 1-1/2in FPT x 1in MHT outlet.

- 360 Degree Hose Movement
- 1-1/2in FPT x 3/4in MHT Outlet
- Provides Kink Resistance
- Constructed of Brass for Durability