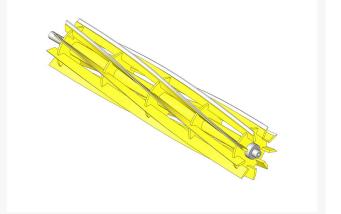

## Reel - 9 Blade RH/Center

R524221

## Details

R&R Reel blades are manufactured from high carbon-boron alloy steel and then hardened to RC46-49 to match the temper of our bedknives and original equipment bedknives. All R&R Reels are cylindrically ground on bearing surfaces and then relief ground. Reels are then precision computer balanced for extended bearing and reel life. R&R Products Reels are guaranteed against defects in material and workmanship for the life of the reel under normal use.

- High Carbon-Boron Alloy Steel
- Cylindrically Ground on Bearing Surfaces
- Precision Computer Balanced

Replaces Hahn

524221

Specifications

Manufacturer

**R&R** Products

Fits Models Hahn Greensmower