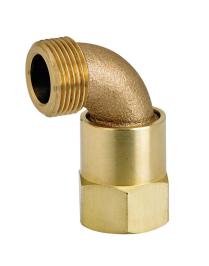

## Underhill Brass Hose Swivel - 1in Fpt x 1in MHT RGHS-101

## Details

The Hose Swivel attaches your water hose to a quick coupler key and allows the hose to be pulled in any direction without damage to the hose. This 360 degree hose swivel allows easy movement around your work area and provides less chance of hose kinking, 1in FPT x 1in MHT outlet.

- 360 Degree Hose Movement
- Provides Kink Resistance
- Constructed of Brass for Durability
- 1in FPT x 1in MHT Outlet