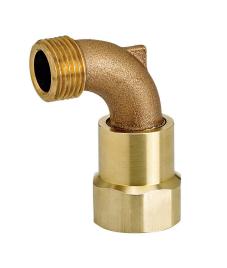

## Underhill Brass Hose Swivel - 1in Fpt x 3/4in MHT RGHS-100

## Details

The Hose Swivel attaches your water hose to a quick coupler key and allows the hose to be pulled in any direction without damage to the hose. This 360 degree hose swivel allows easy movement around your work area and provides less chance of hose kinking, 3/4in FPT x 1in MHT outlet.

- 360 Degree Hose Movement
- Provides Kink Resistance
- Constructed of Brass for Durability
- 1in FPT x 3/4in MHT Outlet