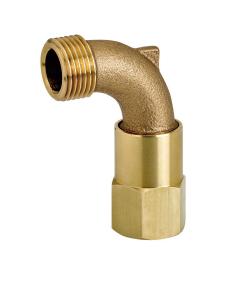

## Details

The Hose Swivel attaches your water hose to a quick coupler key and allows the hose to be pulled in any direction without damage to the hose. This 360 degree hose swivel allows easy movement around your work area and provides less chance of hose kinking, 3/4in FPT x 3/4in MHT outlet.

- 360 Degree Hose Movement
- Provides Kink Resistance
- Constructed of Red Brass for Durability
- 3/4in FPT x 3/4 MHT Outlet