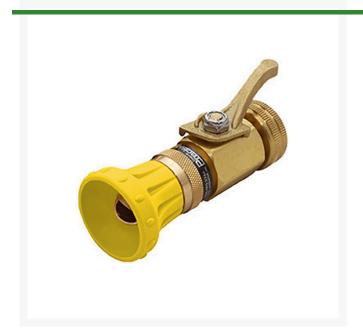

## **Details**

The Precision Rainbow Nozzle Kit features a soft cone water pattern, 15 GPM at 80 PS,I ideal for watering delicate landscape areas, golf course greens and tees, and seed beds. Complete with brass high flow control valve with on/off switch and 3/4in MHT x 1in FHT hose adapter included. 15 GPM @ 80 PSI. Yellow

•

- Ideal for golf course greens, golf course tees, seedlings or flowerbeds
- Designed to resist plugging with grass clippings, sand and other debris that often clog conventional hose end nozzles.
- Constructed of durable brass & stainless steel components
- Delivers 15 GPM @ 80 PSI for delicate landscape areas
- Includes brass high flow control valve and on/off switch and 3/4in MHT x 1in FHT hose
- Yellow

## **Specifications**

Manufacturer Underhill
Color Yellow
Flow Rate 15 gpm
Inlet Size .75 in
Material Brass

**R&R Products Inc** 

3334 E Milber St Tucson, 85714 800-528-3446

https://www.rrproducts.com/