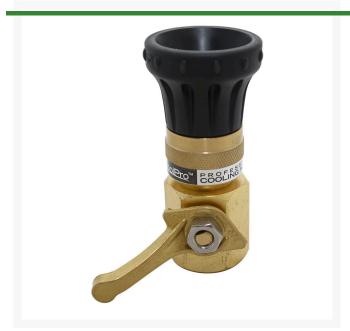

## Underhill Precision Cool Pro Nozzle with Brass High Flow Control Valve and 3/4in MHT x 1in FHT Adapter

RGHN0600CV

## **Details**

A hot summer day can be murder on your greens. Use too much water and you risk damage to the roots. CoolPro is the first nozzle specifically designed for the single purpose of lightly misting the turf canopy to cool without over watering. The 25 foot fogging pattern gets the job done quickly. Perfect for tournament play, CoolPro puts down only enough water to cool the turf canopy. It prevents wilting while maintaining good ball speed. CoolPro is a great tool for protecting grass on hot days without damaging roots. 70PSI @ 4-6 GPM Black Perfect for tournament play, CoolPro puts down only enough water to cool the turf canopy. It prevents wilting while maintaining good ball speed. CoolPro is a great tool for protecting grass on hot days without damaging roots. A hose nozzle made specifically with a "fogging" nozzle for cooling golf green canopies or wetting seedlings in a growing application. Tough, rugged and reliable. Nozzle includes a brass control valve plus a 3/4in MHT and a 1in FHT adapter. Black.

- Ideal for: Greens, tees, seed beds, transplants and delicate landscaping
- Ergonomic handle/valve provides easy grip and variable on/off control
- Durable solid metal design, zinc, aircraft aluminum and stainless steel
- CoolPro Nozzle Kit includes brass high flow control valve and 3/4in MHT and 1in FHT adapter
- Fogs at 70 PSI 4-6 GPM to deliver a 25ft pattern
- Black