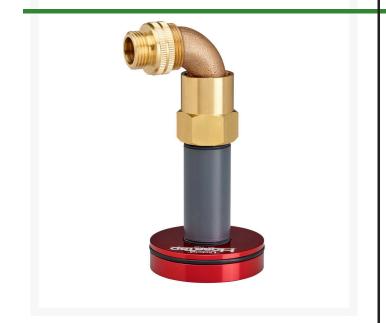

## Details

This Hose Tap provides a hose connection anywhere you have a 1-1/2in inlet Toro electric, valve-in-head sprinkler, making a fast connection when quick-couplers or hose bibs are not available. Hose Tap ncludes an aircraft aluminum body, that won't break or wear out like plastic, anodized with sprinkler manufacturer color, o-ring riser, 1in brass swivel and 3/4in adapter.

- Fits Toro electric, valve-in-head 1-1/2in inlet golf sprinklers
- Converts 1-1/2in Toro valve-in-head sprinklers to Hose Tap
- Made of long-lasting anodized aircraft aluminum
- Color coded for easy identification
- Fast connection, swivels up to 360 degrees
- Hose Tap includes O-ring, riser, 1-1/2in (26/34) brass swivel and 3/4in (20/27) adapter