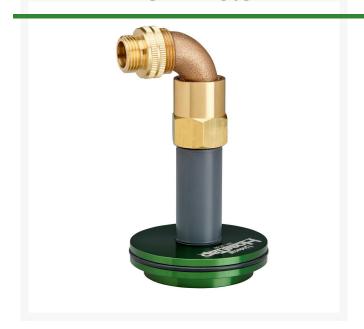

## **Details**

This Hose Tap provides a 3/4in hose connection anywhere you have Rain Bird Eagle 900 Series sprinklers. A fast connection when quick-couplers or hose bibs are not available. Includes an aircraft aluminum body (that won't break or wear out like plastic) anodized with sprinkler manufacturer color, o-ring riser, brass swivel and 3/4in adapter.

- Converts Rain Bird Eagle 900 Series sprinklers to Hose Tap
- Made of long-lasting anodized aircraft aluminum
- Color coded or easy identification
- Fast connection
- Hose swivels 360 degrees
- Hope Tap includes O-ring, riser, brass swivel and 3/4in adapter