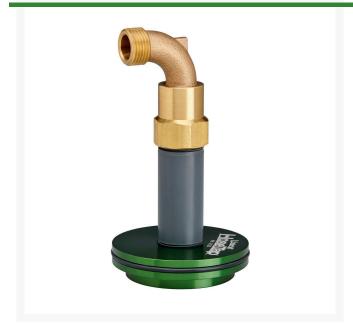

## **Details**

This Hose Tap provides a hose connection anywhere you have a Rain Bird Eagle 900 Series electric, valve-in-head sprinkler, giving a fast connection when quick couplers or hose bibs are not available. Includes an aircraft aluminum body (that won't break or wear out like plastic), anodized with sprinkler manufacturer color, O-ring, riser, 3/4in swivel. Adapter not included.

- Convrts Rain Bird Eagle 900 Series golf sprinklers to Hose Tap
- Made of long-lasting anodized aircraft aluminum
- Color coded for easy identification
- Includes O-ring, riser, and 3/4in brass swivel
- Adapter not included