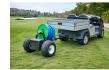

## **Underhill Course Caddie Hose Reel Trailer**

RGHC-TRL-075-K

## **Details**

The Course Caddie Trailer is the strongest, most durable hose trailer on the market and includes Hose Caddie Reel with 125ft of 3/4in Blue Hose. The trailer features full size golf cart tires and hubs for a smooth and quiet ride. Includes a 10ft leader hose. Turn-key kits are available with UltraMax Blue Hose mounted and ready to go. Includes Turn-Key Trailer with 125ft of 3/4in Blue Hose.

- Strongest, most durable hose trailer on the market
- Includes Underhill Hose Caddie Reel with Trailer
- Turn-Key Kits available with UltraMax Blue Hose
- Full size golf cart tires and hubs
- 10ft Leader Hose
- Includes convenient Quick Coupler Key Mount
- Optional Tool Box available
- Includes Turn-Key Trailer with 125ft of 3/4in Blue Hose