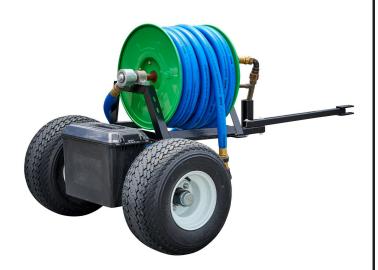

## **Details**

The Course Caddie Trailer is the strongest, most durable hose trailer on the market and includes Hose Caddie Reel with 125ft of 3/4in Blue Hose. The trailer features full size golf cart tires and hubs for a smooth and quiet ride. Includes a 10ft leader hose. Turn-key kits are available with UltraMax Blue Hose mounted and ready to go. Includes Turn-Key Trailer with 125ft of 3/4in Blue Hose.

- Strongest, most durable hose trailer on the market
- Includes Underhill Hose Caddie Reel with Trailer
- Turn-Key Kits available with UltraMax Blue Hose
- Full size golf cart tires and hubs
- 10ft Leader Hose
- Includes convenient Quick Coupler Key Mount
- Optional Tool Box available
- Includes Turn-Key Trailer with 125ft of 3/4in Blue Hose