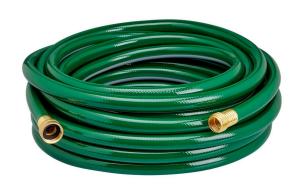

## Underhill Light Duty Silver Series Water Hose 5/8in x 50ft Length - 100 PSI Wp - 300 PSI Burst Strength

RGH58-050LW

## **Details**

This lightweight hose features a smooth finish, 300psi burst strength with 3/4in hose thread brass couplingsfor secure connection, making it perfect for light-duty use and light weight enough to make it very easy to handle. 300 Burst Pressure (100 operating pressure). 5/8in x 50ft. 5lb (2.27kg) Green

- 300psi burst strength with 100 operating presure
- Light duty with smooth finish
- 3/4in Hose thread brass couplings to ensure secure connection
- 5/8in x 50ft
- Green