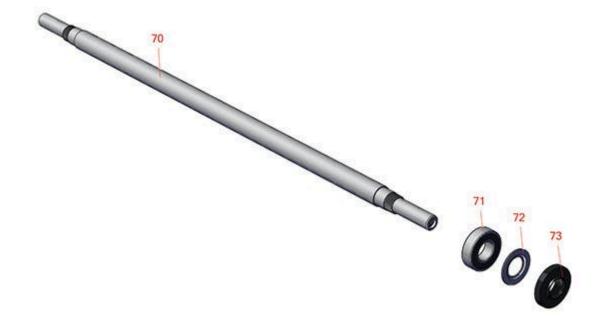

## **Replaces Toro Greensmaster 1021 Parts**

Cutting Unit - Models 04832, 04833, 04834 Rollers

| ltem <b>R&amp;R</b><br>No <b>Part No.</b> | OEM<br>Part No. | Description                    | Qty<br>Req | Price Order<br>Each Quantity |
|-------------------------------------------|-----------------|--------------------------------|------------|------------------------------|
| 70 <b>R132-4613</b>                       | 132-4613        | Shaft - Roller                 | 1          | 74.60                        |
| 71 <b>R117-6831</b>                       | 117-6831        | Bearing - Stainless            | 2          | 28.45                        |
| 72 <b>R115-5604</b>                       | 115-5604        | Washer - Flocked Seal          | 2          | 24.75                        |
| 73 <b>R117-9080</b>                       | 117-9080        | Locknut - Stainless with Nyloc | 2          | 18.79                        |