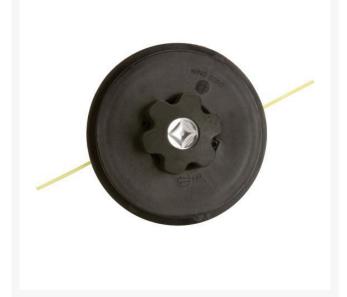

## Details

Commercial 4-1/2" Bump Feed trimmer heads of heavy duty materials for long lasting performance. Head kits include trimmer head and adapter bolts. Use with .095" trimmer lines.

M8 x 1.25 LH Male M8 x 1.25 LH Female M10 x 1.25 LH Male M10 x 1.25 LH Female

- Commercial 4-1/2 in Bump Feed Trimmer Head
- Heavy Duty Material
- Includes Trimmer Head and Adapter Bolts
- Use with .095 in. Trimmer Lines: M8 x 1.25 LH Male, M8 x 1.25 LH Female, M10 x 1.25 LH Male