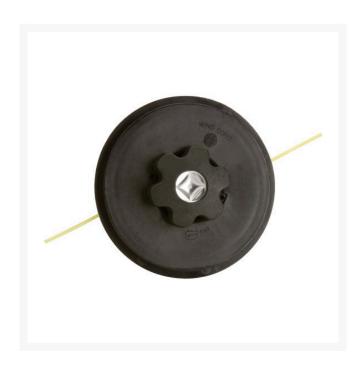

## **Universal String Trimmer Head w/Adapters** R102

## **Details**

Commercial 4-1/2" Bump Feed trimmer heads of heavy duty materials for long lasting performance. Head kits include trimmer head and adapter bolts. Use with .095" trimmer lines.

- Commercial 4-1/2 in Bump Feed Trimmer Head
- Heavy Duty Material
- Includes Trimmer Head and Adapter Bolts
- Use with .095 in. Trimmer Lines: M8 x 1.25 LH Male, M8 x 1.25 LH Female, M10 x 1.25 LH Male