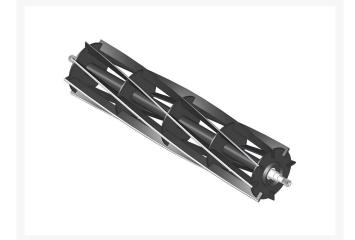

## Reel - 8 Blade R101916

#### Details

R&R Reel blades are manufactured from high carbon-boron alloy steel and then hardened to RC46-49 to match the temper of our bedknives and original equipment bedknives. All R&R Reels are cylindrically ground on bearing surfaces and then relief ground. Reels are then precision computer balanced for extended bearing and reel life. R&R Products Reels are guaranteed against defects in material and workmanship for the life of the reel under normal use.

- High Carbon-Boron Alloy Steel
- Cylindrically Ground on Bearing Surfaces
- Precision Computer Balanced