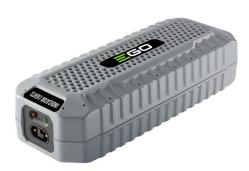

## **Details**

The EGO Solar Panel Charger is the only charger approved for use with the EGO Nexus Power Station and recommended solar panels. Connect your solar panel charger to your EGO Nexus Power Station for convenient solar recharging. Genuine EGO parts will deliver the highest quality, performance.

- For use with the EGO Nexus Power Station and recommended solar panels
- Input Voltage: 12V
- Input Power: 180W max
- Genuine EGO parts ensure compatibility, quality and performance
- Recommended Solar Panels: Renogy RNG-100D-SS, Grapesolar GS-STAR-100W