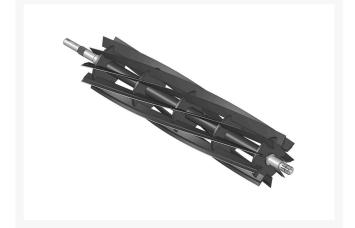

# Reel - 9 Blade Heavy Duty LH

### Details

R&R Reel blades are manufactured from high carbon-boron alloy steel and then hardened to RC46-49 to match the temper of our bedknives and original equipment bedknives. All R&R Reels are cylindrically ground on bearing surfaces and then relief ground. Reels are then precision computer balanced for extended bearing and reel life. R&R Products Reels are guaranteed against defects in material and workmanship for the life of the reel under normal use.

- High Carbon-Boron Alloy Steel
- Cylindrically Ground on Bearing Surfaces
- Precision Computer Balanced