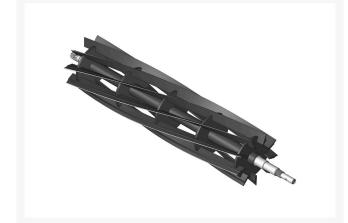

# Reel - 9 Blade LH

### Details

R&R Reel blades are manufactured from high carbon-boron alloy steel and then hardened to RC46-49 to match the temper of our bedknives and original equipment bedknives. All R&R Reels are cylindrically ground on bearing surfaces and then relief ground. Reels are then precision computer balanced for extended bearing and reel life. R&R Products Reels are guaranteed against defects in material and workmanship for the life of the reel under normal use.

- High Carbon-Boron Alloy Steel
- Cylindrically Ground on Bearing Surfaces
- Precision Computer Balanced