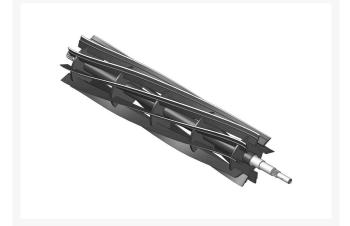

# Reel - 9 Blade Heavy Duty RH/Rear

### Details

R&R Reel blades are manufactured from high carbon-boron alloy steel and then hardened to RC46-49 to match the temper of our bedknives and original equipment bedknives. All R&R Reels are cylindrically ground on bearing surfaces and then relief ground. Reels are then precision computer balanced for extended bearing and reel life. R&R Products Reels are guaranteed against defects in material and workmanship for the life of the reel under normal use.

- High Carbon-Boron Alloy Steel
- Cylindrically Ground on Bearing Surfaces
- Precision Computer Balanced