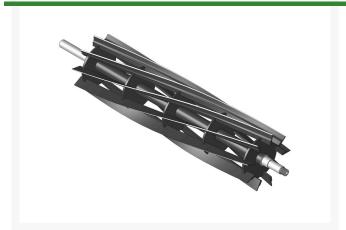

# Reel - 9 Blade R502768

#### **Details**

R&R Reel blades are manufactured from high carbon-boron alloy steel and then hardened to RC46-49 to match the temper of our bedknives and original equipment bedknives. All R&R Reels are cylindrically ground on bearing surfaces and then relief ground. Reels are then precision computer balanced for extended bearing and reel life. R&R Products Reels are guaranteed against defects in material and workmanship for the life of the reel under normal use.

- High Carbon-Boron Alloy Steel
- Cylindrically Ground on Bearing Surfaces
- Precision Computer Balanced