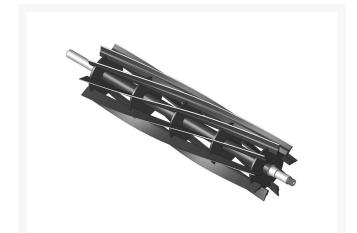

# **Reel - 9 Blade** R502768

## Details

R&R Reel blades are manufactured from high carbon-boron alloy steel and then hardened to RC46-49 to match the temper of our bedknives and original equipment bedknives. All R&R Reels are cylindrically ground on bearing surfaces and then relief ground. Reels are then precision computer balanced for extended bearing and reel life. R&R Products Reels are guaranteed against defects in material and workmanship for the life of the reel under normal use.

- High Carbon-Boron Alloy Steel
- Cylindrically Ground on Bearing Surfaces
- Precision Computer Balanced

Replaces

Jacobsen R&R Products 120427, 502768 R120427